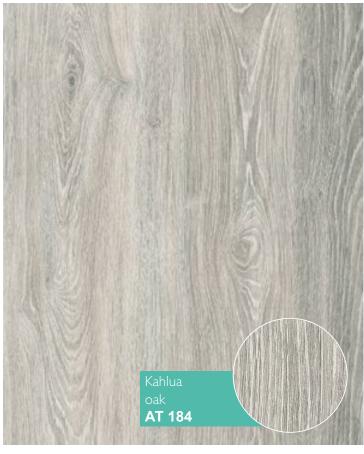

## 10 mm / 33 class (AC5)

Luxurious decors, extra strength, durability and functionality - these are the main features of this collection. Elegant laminate is designed for rooms that are used intensively, with a high load. This long life laminate has 10 mm thickness and will stand in the difficult conditions.