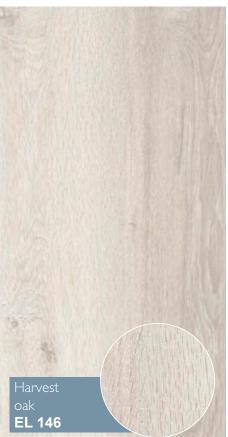

# Floor Nature

### 8 mm / 32 class (AC4)

R.

Natural decors, which corresponds natural shades of wood. Thanks to unique production technology, texture of the wood looks and feels like a natural wood. Collection Floor Nature suits perfectly well with all styles of interior decoration. This is a great choice if you want to have a reliable, environmentally friendly floor of a high quality.