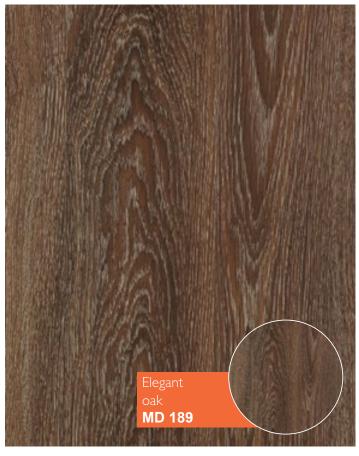

# Elegant

## 10 mm / 33 class (AC5)

Luxurious decors, extra strength, durability and functionality - these are the main features of this collection. Elegant laminate is designed for rooms that are used intensively, with a high load. This long life laminate has 10 mm thickness and will stand in the difficult conditions.

### **Advantages**