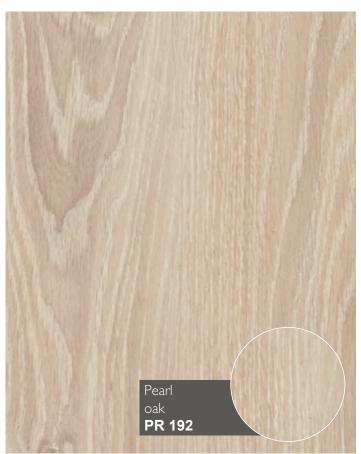

### 8 mm / 33 class (AC5)

Super strong laminate surface guarantees its owners a long service life. This is the laminate of 33 class, which indicates a high level of durability and possibility to use in commercial premises with an intensive load. Collection is designed in European style.