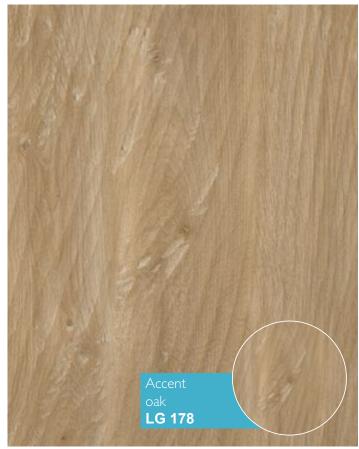

# Classic

### 7 mm / 31 class (AC3)

Classic – is a new collection of decors in a fresh and natural colors. It's a perfect balance between price and quality.