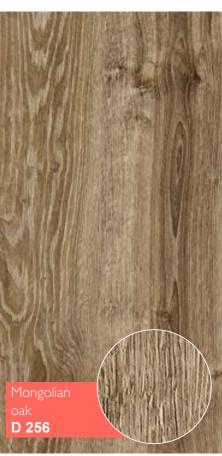

# Floor Nature

### 8 mm / 32 class (AC4)

R.

Natural decors, which corresponds natural shades of wood. Thanks to unique production technology, texture of the wood looks and feels like a natural wood. Collection Floor Nature suits perfectly well with all styles of interior decoration. This is a great choice if you want to have a reliable, environmentally friendly floor of a high quality.

## **Floor Nature**