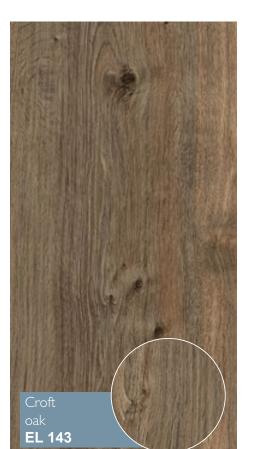

# Legna

### 8 mm / 32 class (AC4)

Combination of classic design with innovative technology. Collection Legna combines with the best qualities of the oak - the nobility of color, durability and high quality.