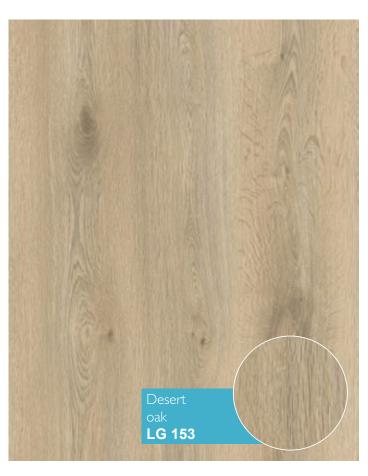

# Classic

### 7 mm / 31 class (AC3)

Classic – is a new collection of decors in a fresh and natural colors. It's a perfect balance between price and quality.