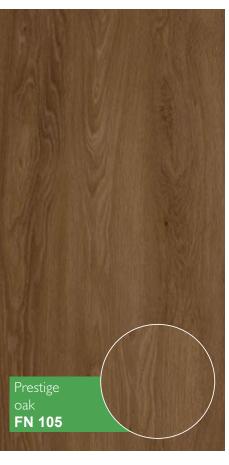

# Floor Nature

### 8 mm / 32 class (AC4)

R.

Natural decors, which corresponds natural shades of wood. Thanks to unique production technology, texture of the wood looks and feels like a natural wood. Collection Floor Nature suits perfectly well with all styles of interior decoration. This is a great choice if you want to have a reliable, environmentally friendly floor of a high quality.