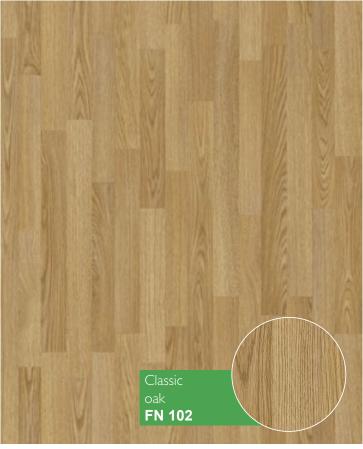

### 7 mm / 31 class (AC3)

Classic – is a new collection of decors in a fresh and natural colors. It's a perfect balance between price and quality.