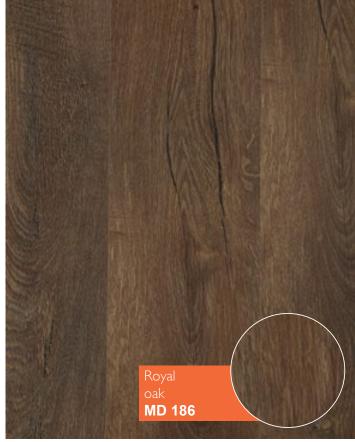

### Laminate plank has following construction

Top layer: high quality surface protection, resistant to wear and scratches.

Decorative paper: each wood species shows its own unique properties and creates a variety of different designs.

Durable base board: resistant to high pressure, made according to standard E1.

Balance paper: protects from moisture and deformation.