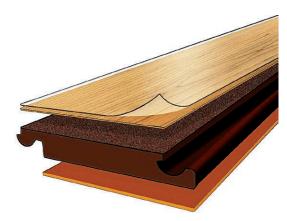

### Laminate plank has following construction

Top layer: high quality surface protection, resistant to wear and scratches.

Decorative paper: each wood species shows its own unique properties and creates a variety of different designs.

Durable base board: resistant to high pressure, made according to standard E1.

Balance paper: protects from moisture and deformation.