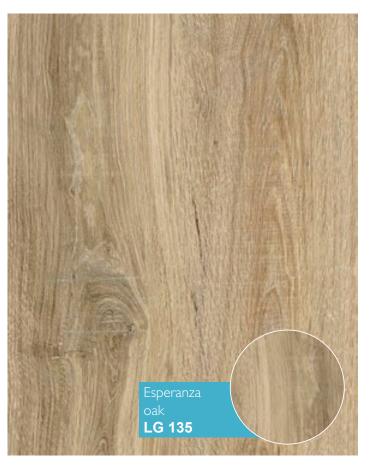

# Legna

### 8 mm / 32 class (AC4)

Combination of classic design with innovative technology. Collection Legna combines with the best qualities of the oak - the nobility of color, durability and high quality.

## Legna

## 8 mm / 32 class (AC4)