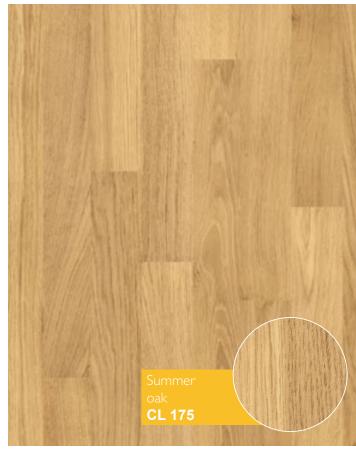

# Classic

### 7 mm / 31 class (AC3)

Classic – is a new collection of decors in a fresh and natural colors. It's a perfect balance between price and quality.

## Classic