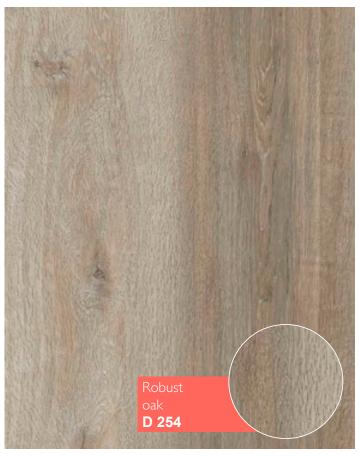

# Floor Nature

### 8 mm / 32 class (AC4)

R.

Natural decors, which corresponds natural shades of wood. Thanks to unique production technology, texture of the wood looks and feels like a natural wood. Collection Floor Nature suits perfectly well with all styles of interior decoration. This is a great choice if you want to have a reliable, environmentally friendly floor of a high quality.

## **Floor Nature**