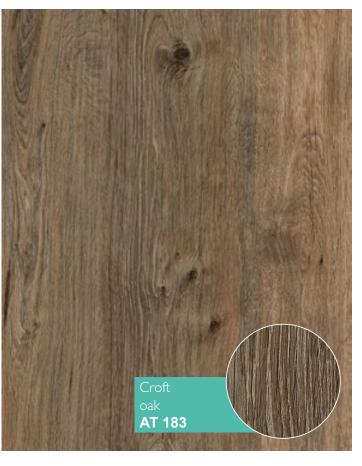

### 8 mm / 33 class (AC5)

Super strong laminate surface guarantees its owners a long service life. This is the laminate of 33 class, which indicates a high level of durability and possibility to use in commercial premises with an intensive load. Collection is designed in European style.