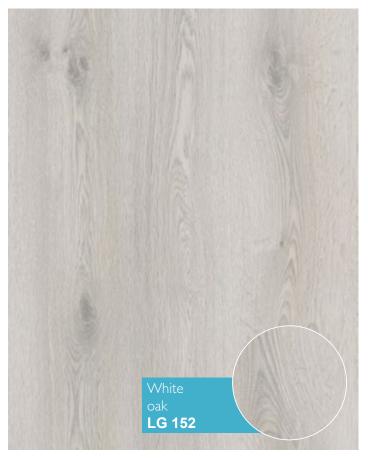

# Classic

### 7 mm / 31 class (AC3)

Classic – is a new collection of decors in a fresh and natural colors. It's a perfect balance between price and quality.