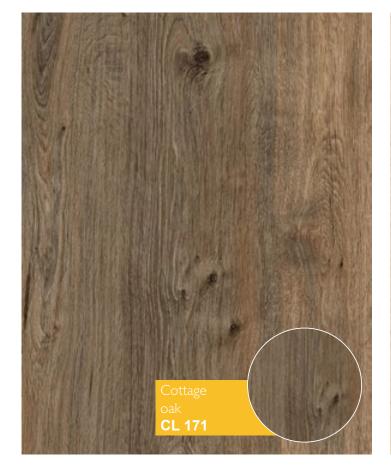

# Classic

### 7 mm / 31 class (AC3)

Classic – is a new collection of decors in a fresh and natural colors. It's a perfect balance between price and quality.

## Classic