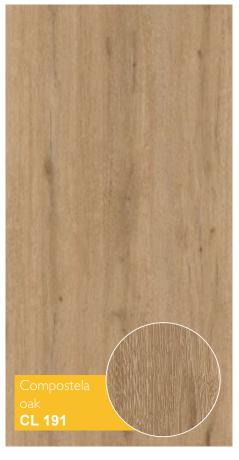

# Floor Nature

### 8 mm / 32 class (AC4)

R.

Natural decors, which corresponds natural shades of wood. Thanks to unique production technology, texture of the wood looks and feels like a natural wood. Collection Floor Nature suits perfectly well with all styles of interior decoration. This is a great choice if you want to have a reliable, environmentally friendly floor of a high quality.