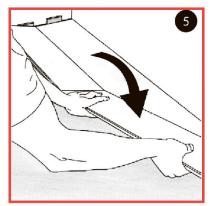

### Laminate plank has following construction

Top layer: high quality surface protection, resistant to wear and scratches.

Decorative paper: each wood species shows its own unique properties and creates a variety of different designs.

Durable base board: resistant to high pressure, made according to standard E1.

Balance paper: protects from moisture and deformation.