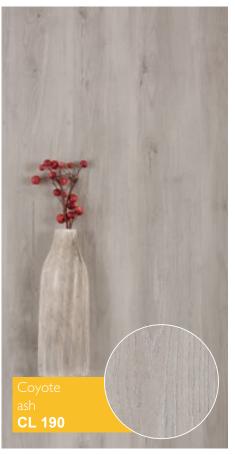

# Classic

### 7 mm / 31 class (AC3)

Classic – is a new collection of decors in a fresh and natural colors. It's a perfect balance between price and quality.

## Classic