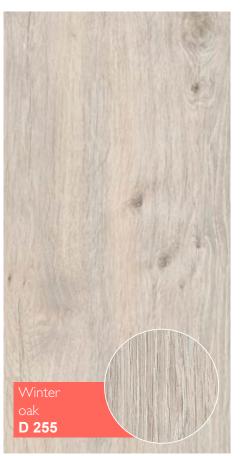

# Floor Nature

### 8 mm / 32 class (AC4)

R.

Natural decors, which corresponds natural shades of wood. Thanks to unique production technology, texture of the wood looks and feels like a natural wood. Collection Floor Nature suits perfectly well with all styles of interior decoration. This is a great choice if you want to have a reliable, environmentally friendly floor of a high quality.

## **Floor Nature**