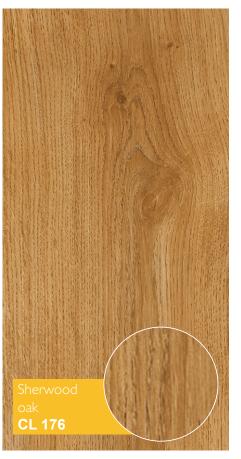

# Classic

### 7 mm / 31 class (AC3)

Classic – is a new collection of decors in a fresh and natural colors. It's a perfect balance between price and quality.

## Classic