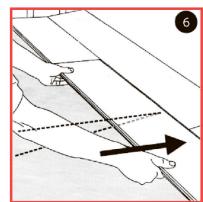

### Laminate plank has following construction

Top layer: high quality surface protection, resistant to wear and scratches.

Decorative paper: each wood species shows its own unique properties and creates a variety of different designs.

Durable base board: resistant to high pressure, made according to standard E1.

Balance paper: protects from moisture and deformation.