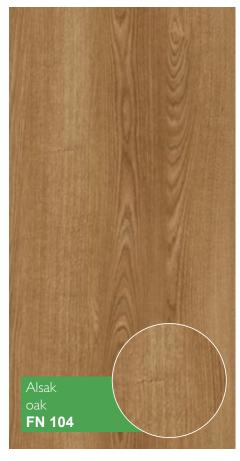

# Floor Nature

### 8 mm / 32 class (AC4)

R.

Natural decors, which corresponds natural shades of wood. Thanks to unique production technology, texture of the wood looks and feels like a natural wood. Collection Floor Nature suits perfectly well with all styles of interior decoration. This is a great choice if you want to have a reliable, environmentally friendly floor of a high quality.