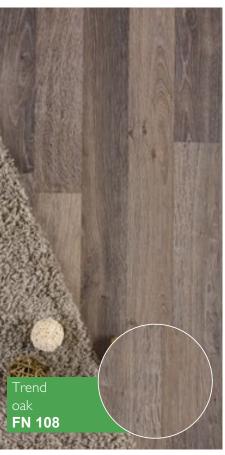

# Floor Nature

### 8 mm / 32 class (AC4)

R.

Natural decors, which corresponds natural shades of wood. Thanks to unique production technology, texture of the wood looks and feels like a natural wood. Collection Floor Nature suits perfectly well with all styles of interior decoration. This is a great choice if you want to have a reliable, environmentally friendly floor of a high quality.