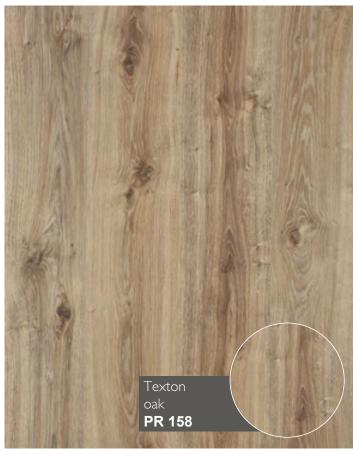

.

## **Grand**















## **Grand**

## 8 mm / 32 class (AC4)













# Legna

### 8 mm / 32 class (AC4)



Combination of classic design with innovative technology. Collection Legna combines with the best qualities of the oak - the nobility of color, durability and high quality.













### **Advantages**



























## Legna

## 8 mm / 32 class (AC4)









# Premium

### 8 mm / 33 class (AC5)



Super strong laminate surface guarantees its owners a long service life. This is the laminate of 33 class, which indicates a high level of durability and possibility to use in commercial premises with an intensive load. Collection is designed in European style.













### **Advantages**

























## **Premium**

## 8 mm / 33 class (AC5)









# Elegant

## 10 mm / 33 class (AC5)



Luxurious decors, extra strength, durability and functionality - these are the main features of this collection. Elegant laminate is designed for rooms that are used intensively, with a high load. This long life laminate has 10 mm thickness and will stand in the difficult conditions.

















### **Advantages**



































# Authentic

### 10 mm / 32 class (AC4)

Strength and durability; High level of moisture resistance; High level of durability; Simplicity and easy laying.













### **Advantages**





























### Laminate plank has following construction



Top layer: high quality surface protection, resistant to wear and scratches.

Decorative paper: each wood species shows its own uniqu