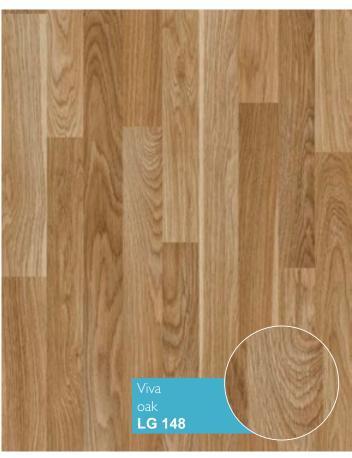

# Legna

### 8 mm / 32 class (AC4)

Combination of classic design with innovative technology. Collection Legna combines with the best qualities of the oak - the nobility of color, durability and high quality.

## Legna

## 8 mm / 32 class (AC4)