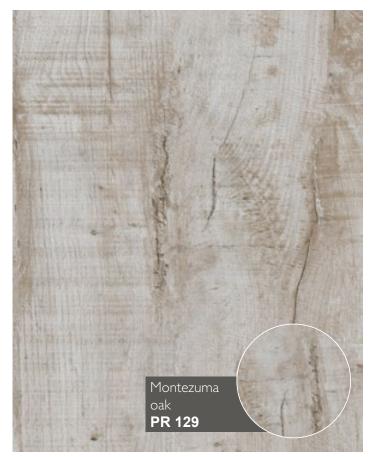

on.

## **Grand**















## **Grand**

## 8 mm / 32 class (AC4)













# Legna

### 8 mm / 32 class (AC4)



Combination of classic design with innovative technology. Collection Legna combines with the best qualities of the oak - the nobility of color, durability and high quality.













### **Advantages**



























## Legna

## 8 mm / 32 class (AC4)









# Premium

### 8 mm / 33 class (AC5)



Super strong laminate surface guarantees its owners a long service life. This is the laminate of 33 class, which indicates a high level of durability and possibility to use in commercial premises with an intensive load. Collection is designed in European style.













### **Advantages**

























## **Premium**

## 8 mm / 33 class (AC5)









# Elegant

## 10 mm / 33 class (AC5)



Luxurious decors, extra strength, durability and functionality - these are the main features of this collection. Elegant laminate is designed for rooms that are used intensively, with a high load. This long life laminate has 10 mm thickness and will stand in the difficult conditions.

















### **Advantages**



































# Authentic

### 10 mm / 32 class (AC4)

Strength and durability; High level of moisture resistance; High level of durability; Simplicity and easy laying.













### **Advantages**





























### Laminate plank has following construction



Top layer: high quality surface protection, resistant to wear and scratches.

Decorative paper: each wood species shows its own uni