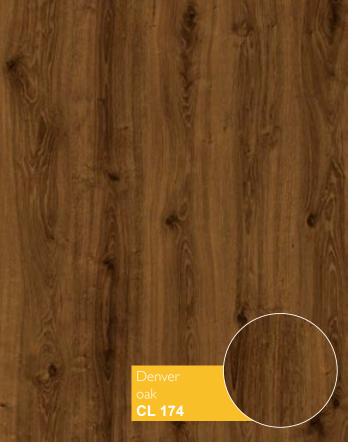

# Classic

### 7 mm / 31 class (AC3)

Classic – is a new collection of decors in a fresh and natural colors. It's a perfect balance between price and quality.

## Classic