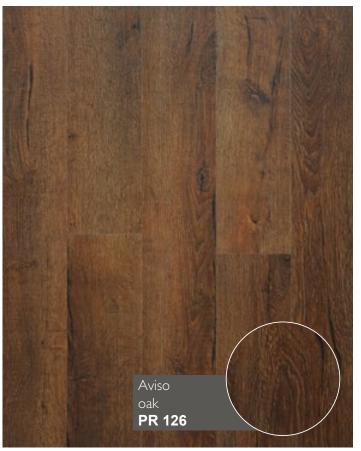

ce paper: protects from moisture and deformation.

## **Grand**















## **Grand**

## 8 mm / 32 class (AC4)













# Legna

### 8 mm / 32 class (AC4)



Combination of classic design with innovative technology. Collection Legna combines with the best qualities of the oak - the nobility of color, durability and high quality.













### **Advantages**



























## Legna

## 8 mm / 32 class (AC4)









# Premium

### 8 mm / 33 class (AC5)



Super strong laminate surface guarantees its owners a long service life. This is the laminate of 33 class, which indicates a high level of durability and possibility to use in commercial premises with an intensive load. Collection is designed in European style.













### **Advantages**

























## **Premium**

## 8 mm / 33 class (AC5)









# Elegant

## 10 mm / 33 class (AC5)



Luxurious decors, extra strength, durability and functionality - these are the main features of this collection. Elegant laminate is designed for rooms that are used intensively, with a high load. This long life laminate has 10 mm thickness and will stand in the difficult conditions.

















### **Advantages**



































# Authentic

### 10 mm / 32 class (AC4)

Strength and durability; High level of moisture resistance; High level of durability; Simplicity and easy laying.













### **Advantages**





























### Laminate plank has following construction



Top layer: high quality surface protection, resistant to wear and scratches.

Decorat