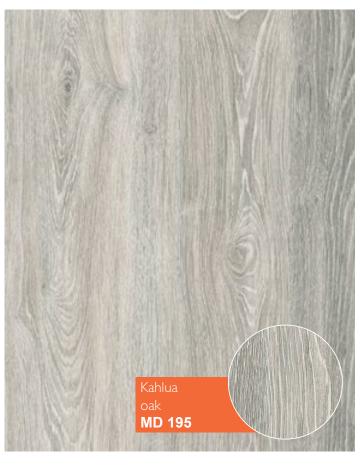

urability; High level of moisture resistance; High level of durability; Simplicity and easy laying.













### **Advantages**





























### Laminate plank has following construction



Top layer: high quality surface protection, resistant to wear and scratches.

Decorative paper: each wood species shows its own unique properties and creates a variety of different designs.

Durable base board: resistant to high pressure, made according to standard E1.

Balance paper: protects from moisture and deformation.

### **Authentic**











# Modern

### 12 mm / 33 class (AC5)

Strength and durability; High level of moisture resistance; High level of durability; Simplicity and easy laying.













### **Advantages**































## Modern







































| Name of a collection | Shipping standards  |         | Pallet            |                      |
|----------------------|---------------------|---------|-------------------|----------------------|
|                      | Quantity of Pallets | m²      | Quantity of boxes | Area, m <sup>2</sup> |
| Floor nature         | 22                  | 2783,88 | 60                | 126,54               |
| Diamond              | 22                  | 2783,88 | 60                | 126,54               |
| Grand                | 22                  | 2783,88 | 60                | 126,54               |
| Legna                | 22                  | 2783,88 | 60                | 126,54               |
| Premium              | 22                  | 2783,88 | 60