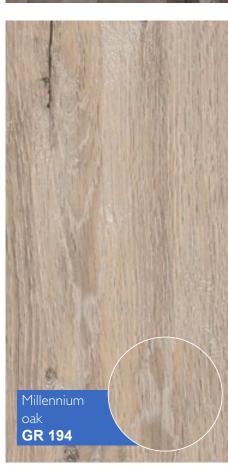

# Floor Nature

### 8 mm / 32 class (AC4)

R.

Natural decors, which corresponds natural shades of wood. Thanks to unique production technology, texture of the wood looks and feels like a natural wood. Collection Floor Nature suits perfectly well with all styles of interior decoration. This is a great choice if you want to have a reliable, environmentally friendly floor of a high quality.