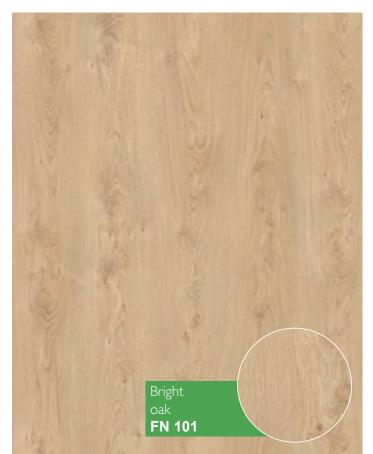

### 8 mm / 32 class (AC4)

R.

Natural decors, which corresponds natural shades of wood. Thanks to unique production technology, texture of the wood looks and feels like a natural wood. Collection Floor Nature suits perfectly well with all styles of interior decoration. This is a great choice if you want to have a reliable, environmentally friendly floor of a high quality.