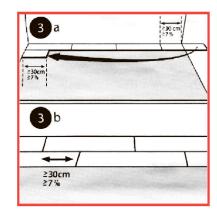

level of moisture resistance; High level of durability; Simplicity and easy laying.













### **Advantages**





























### Laminate plank has following construction



Top layer: high quality surface protection, resistant to wear and scratches.

Decorative paper: each wood species shows its own unique properties and creates a variety of different designs.

Durable base board: resistant to high pressure, made according to standard E1.

Balance paper: protects from moisture and deformation.

### **Authentic**











# Modern

### 12 mm / 33 class (AC5)

Strength and durability; High level of moisture resistance; High level of durability; Simplicity and easy laying.













### **Advantages**































## Modern







































| Name of a collection | Shipping standards  |         | Pallet            |                      |
|----------------------|---------------------|---------|-------------------|----------------------|
|                      | Quantity of Pallets | m²      | Quantity of boxes | Area, m <sup>2</sup> |
| Floor nature         | 22                  | 2783,88 | 60                | 126,54               |
| Diamond              | 22                  | 2783,88 | 60                | 126,54               |
| Grand                | 22                  | 2783,88 | 60                | 126,54               |
| Legna                | 22                  | 2783,88 | 60                | 126,54               |
| Premium              | 22                  | 2783,88 | 60                | 126,54