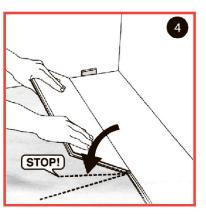

### Laminate plank has following construction

Top layer: high quality surface protection, resistant to wear and scratches.

Decorative paper: each wood species shows its own unique properties and creates a variety of different designs.

Durable base board: resistant to high pressure, made according to standard E1.

Balance paper: protects from moisture and deformation.