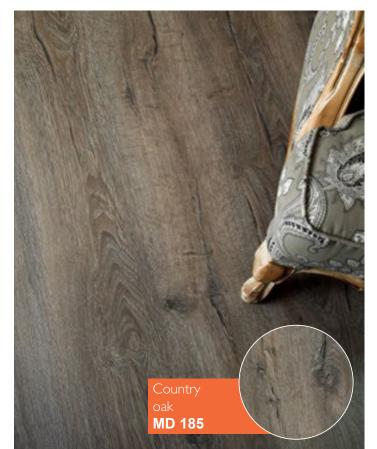

### Laminate plank has following construction

Top layer: high quality surface protection, resistant to wear and scratches.

Decorative paper: each wood species shows its own unique properties and creates a variety of different designs.

Durable base board: resistant to high pressure, made according to standard E1.

Balance paper: protects from moisture and deformation.