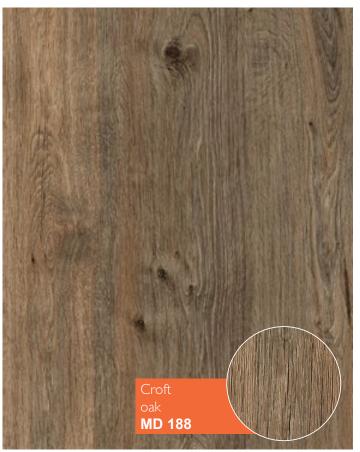

nd durability; High level of moisture resistance; High level of durability; Simplicity and easy laying.













### **Advantages**





























### Laminate plank has following construction



Top layer: high quality surface protection, resistant to wear and scratches.

Decorative paper: each wood species shows its own unique properties and creates a variety of different designs.

Durable base board: resistant to high pressure, made according to standard E1.

Balance paper: protects from moisture and deformation.

### **Authentic**











# Modern

### 12 mm / 33 class (AC5)

Strength and durability; High level of moisture resistance; High level of durability; Simplicity and easy laying.













### **Advantages**































## Modern







































| Name of a collection | Shipping standards  |         | Pallet            |                      |
|----------------------|---------------------|---------|-------------------|----------------------|
|                      | Quantity of Pallets | m²      | Quantity of boxes | Area, m <sup>2</sup> |
| Floor nature         | 22                  | 2783,88 | 60                | 126,54               |
| Diamond              | 22                  | 2783,88 | 60                | 126,54               |
| Grand                | 22                  | 2783,88 | 60                | 126,54               |
| Legna                | 22                  | 2783,88 | 60                | 126,54               |
| Premium              | 22                  | 2783,88 | 60