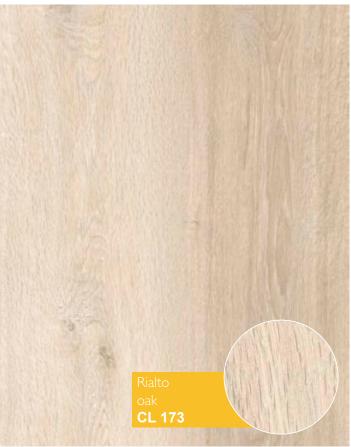

# Classic

### 7 mm / 31 class (AC3)

Classic – is a new collection of decors in a fresh and natural colors. It's a perfect balance between price and quality.

## Classic