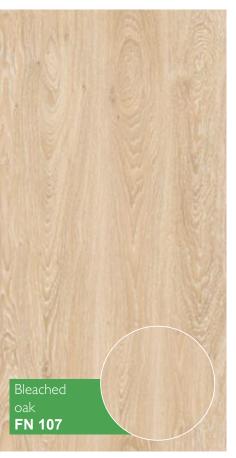

# Floor Nature

### 8 mm / 32 class (AC4)

R.

Natural decors, which corresponds natural shades of wood. Thanks to unique production technology, texture of the wood looks and feels like a natural wood. Collection Floor Nature suits perfectly well with all styles of interior decoration. This is a great choice if you want to have a reliable, environmentally friendly floor of a high quality.