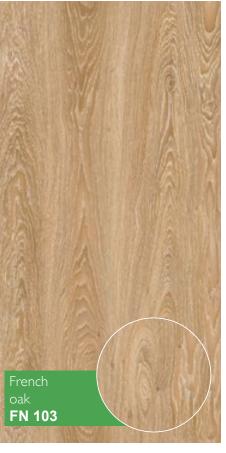

### 8 mm / 32 class (AC4)

Combination of classic design with innovative technology. Collection Legna combines with the best qualities of the oak - the nobility of color, durability and high quality.