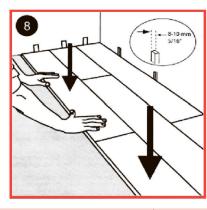

### Laminate plank has following construction

Top layer: high quality surface protection, resistant to wear and scratches.

Decorative paper: each wood species shows its own unique properties and creates a variety of different designs.

Durable base board: resistant to high pressure, made according to standard E1.

Balance paper: protects from moisture and deformation.