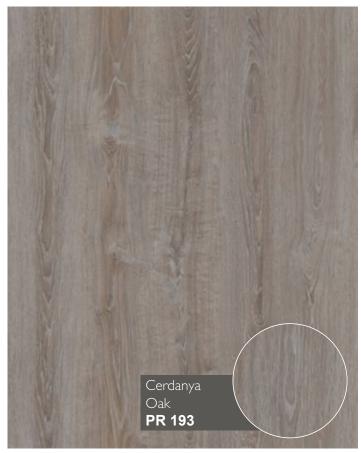

### 8 mm / 33 class (AC5)

Super strong laminate surface guarantees its owners a long service life. This is the laminate of 33 class, which indicates a high level of durability and possibility to use in commercial premises with an intensive load. Collection is designed in European style.