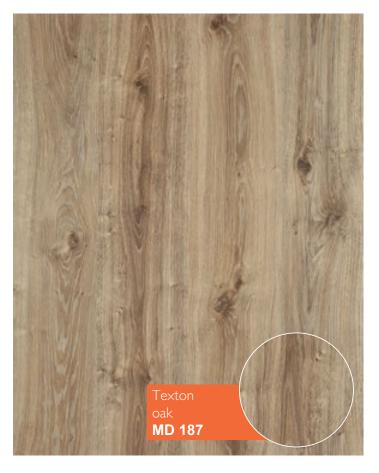

# Elegant

## 10 mm / 33 class (AC5)

Luxurious decors, extra strength, durability and functionality - these are the main features of this collection. Elegant laminate is designed for rooms that are used intensively, with a high load. This long life laminate has 10 mm thickness and will stand in the difficult conditions.

### **Advantages**