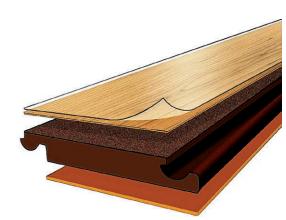

### Laminate plank has following construction

Top layer: high quality surface protection, resistant to wear and scratches.

Decorative paper: each wood species shows its own unique properties and creates a variety of different designs.

Durable base board: resistant to high pressure, made according to standard E1.

Balance paper: protects from moisture and deformation.