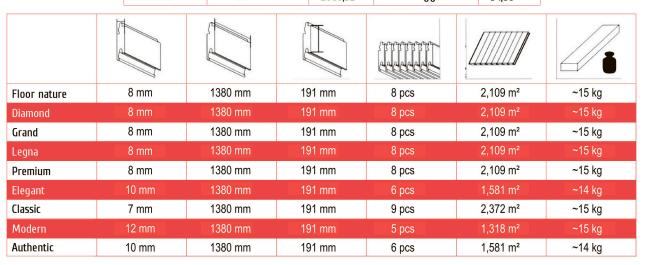

## Modern

| Name of a collection | Shipping standards  |         | Pallet            |                      |
|----------------------|---------------------|---------|-------------------|----------------------|
|                      | Quantity of Pallets | m²      | Quantity of boxes | Area, m <sup>2</sup> |
| Floor nature         | 22                  | 2783,88 | 60                | 126,54               |
| Diamond              | 22                  | 2783,88 | 60                | 126,54               |
| Grand                | 22                  | 2783,88 | 60                | 126,54               |
| Legna                | 22                  | 2783,88 | 60                | 126,54               |
| Premium              | 22                  | 2783,88 | 60                | 126,54               |
| Elegant              | 22                  | 2086,92 | 60                | 94,86                |
| Classic              | 22                  | 3131,04 | 60                | 79,08                |
| Modern               | 22                  | 1739,76 | 60                | 94,86                |
| Authentic            | 22                  | 2086,92 | 60                | 94,86                |