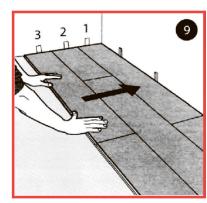

### Laminate plank has following construction

Top layer: high quality surface protection, resistant to wear and scratches.

Decorative paper: each wood species shows its own unique properties and creates a variety of different designs.

Durable base board: resistant to high pressure, made according to standard E1.

Balance paper: protects from moisture and deformation.