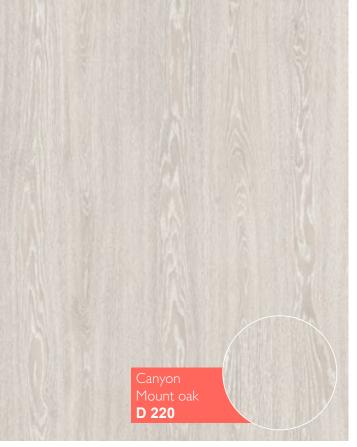

# Classic

### 7 mm / 31 class (AC3)

Classic – is a new collection of decors in a fresh and natural colors. It's a perfect balance between price and quality.

## Classic