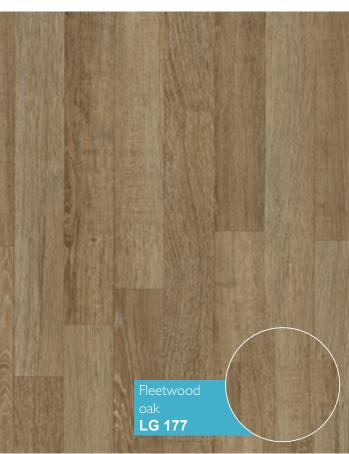

# Classic

### 7 mm / 31 class (AC3)

Classic – is a new collection of decors in a fresh and natural colors. It's a perfect balance between price and quality.