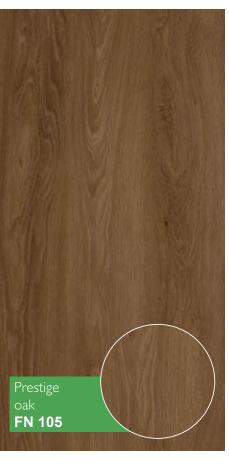

# Classic

## 7 mm / 31 class (AC3)

2

Classic – is a new collection of decors in a fresh and natural colors. It's a perfect balance between price and quality.