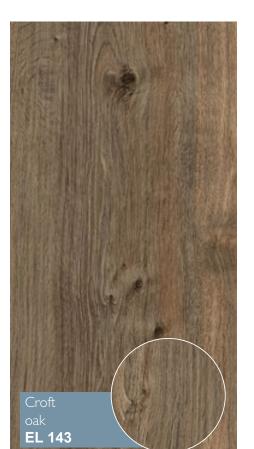

# Premium

## 8 mm / 33 class (AC5)



Super strong laminate surface guarantees its owners a long service life. This is the laminate of 33 class, which indicates a high level of durability and possibility to use in commercial premises with an intensive load. Collection is designed in European style.













### **Advantages**

























# **Premium**

# 8 mm / 33 class (AC5)









# Elegant

# 10 mm / 33 class (AC5)



Luxurious decors, extra strength, durability and functionality - these are the main features of this collection. Elegant laminate is designed for rooms that are used intensively, with a high load. This long life laminate has 10 mm thickness and will stand in the difficult conditions.

















### **Advantages**



































# Authentic

## 10 mm / 32 class (AC4)

Strength and durability; High level of moisture resistance; High level of durability; Simplicity and easy laying.













#### **Advantages**





























### Laminate plank has following construction



Top layer: high quality surface protection, resistant to wear and scratches.

Decorative paper: each wood species shows its own unique properties and creates a variety of different designs.

Durable base board: resistant to high pressure, made according to standard E1.

Balance paper: protects from moisture and deformation.

## **Authentic**











# Modern

## 12 mm / 33 class (AC5)

Strength and durability; High level of moisture resistance; High level of durability; Simplicity and easy laying.













### **Advant