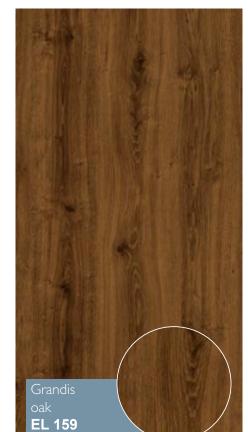

# Premium

## 8 mm / 33 class (AC5)



Super strong laminate surface guarantees its owners a long service life. This is the laminate of 33 class, which indicates a high level of durability and possibility to use in commercial premises with an intensive load. Collection is designed in European style.













### **Advantages**

























# **Premium**

# 8 mm / 33 class (AC5)









# Elegant

# 10 mm / 33 class (AC5)



Luxurious decors, extra strength, durability and functionality - these are the main features of this collection. Elegant laminate is designed for rooms that are used intensively, with a high load. This long life laminate has 10 mm thickness and will stand in the difficult conditions.

















### **Advantages**



































# Authentic

## 10 mm / 32 class (AC4)

Strength and durability; High level of moisture resistance; High level of durability; Simplicity and easy laying.













#### **Advantages**





























### Laminate plank has following construction



Top layer: high quality surface protection, resistant to wear and scratches.

Decorative paper: each wood species shows its own unique properties and creates a variety of different designs.

Durable base board: resistant to high pressure, made according to standard E1.

Balance paper: protects from moisture and deformation.

## **Authentic**











# Modern

## 12 mm / 33 class (AC5)

Strength and durability; High level of moisture resistance; High level of durability; Simplicity and easy laying.













### **Adva