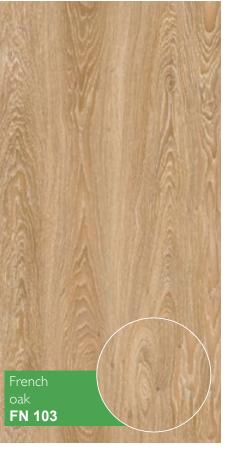

## 8 mm / 32 class (AC4)

Combination of classic design with innovative technology. Collection Legna combines with the best qualities of the oak - the nobility of color, durability and high quality.