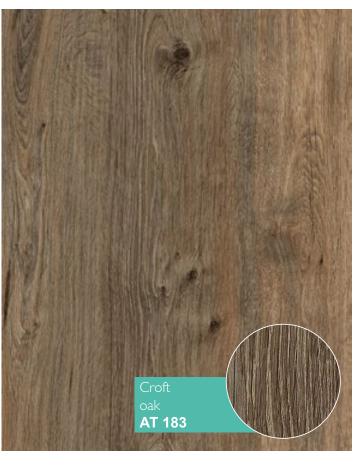

## 8 mm / 33 class (AC5)

Super strong laminate surface guarantees its owners a long service life. This is the laminate of 33 class, which indicates a high level of durability and possibility to use in commercial premises with an intensive load. Collection is designed in European style.

### **Advantages**

# **Premium**

# 8 mm / 33 class (AC5)