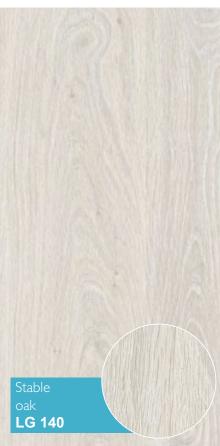

# Legna

## 8 mm / 32 class (AC4)

Combination of classic design with innovative technology. Collection Legna combines with the best qualities of the oak - the nobility of color, durability and high quality.