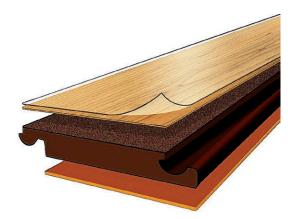

### Laminate plank has following construction

Top layer: high quality surface protection, resistant to wear and scratches.

Decorative paper: each wood species shows its own unique properties and creates a variety of different designs.

Durable base board: resistant to high pressure, made according to standard E1.

Balance paper: protects from moisture and deformation.