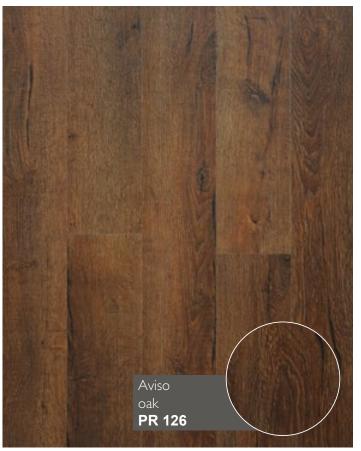

Balance paper: protects from moisture and deformation.

# **Grand**















# **Grand**

# 8 mm / 32 class (AC4)











# Legna

## 8 mm / 32 class (AC4)



Combination of classic design with innovative technology. Collection Legna combines with the best qualities of the oak - the nobility of color, durability and high quality.













### **Advantages**





























# Legna

# 8 mm / 32 class (AC4)









# Premium

## 8 mm / 33 class (AC5)



Super strong laminate surface guarantees its owners a long service life. This is the laminate of 33 class, which indicates a high level of durability and possibility to use in commercial premises with an intensive load. Collection is designed in European style.













### **Advantages**

























# **Premium**

# 8 mm / 33 class (AC5)









# Elegant

# 10 mm / 33 class (AC5)



Luxurious decors, extra strength, durability and functionality - these are the main features of this collection. Elegant laminate is designed for rooms that are used intensively, with a high load. This long life laminate has 10 mm thickness and will stand in the difficult conditions.

















### **Advantages**



































# Authentic

## 10 mm / 32 class (AC4)

Strength and durability; High level of moisture resistance; High level of durability; Simplicity and easy laying.













#### **Advantages**





























### Laminate plank has following construction



Top layer: high quality surface protection, resistant to wear and scratches.

Decorative