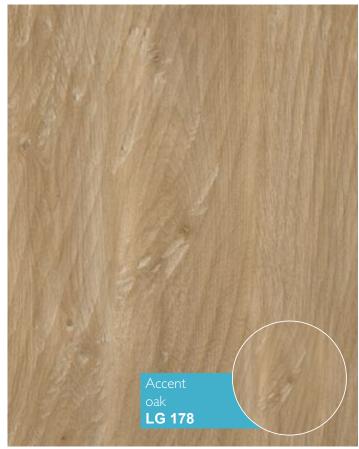

## 8 mm / 33 class (AC5)

Super strong laminate surface guarantees its owners a long service life. This is the laminate of 33 class, which indicates a high level of durability and possibility to use in commercial premises with an intensive load. Collection is designed in European style.