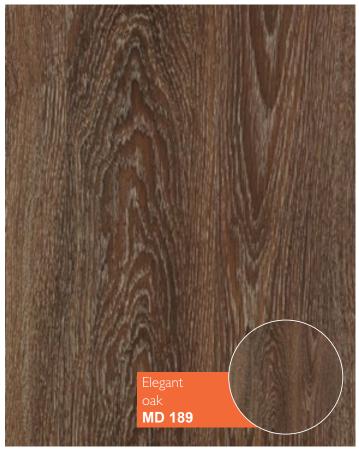

# Elegant

# 10 mm / 33 class (AC5)

Luxurious decors, extra strength, durability and functionality - these are the main features of this collection. Elegant laminate is designed for rooms that are used intensively, with a high load. This long life laminate has 10 mm thickness and will stand in the difficult conditions.

### **Advantages**