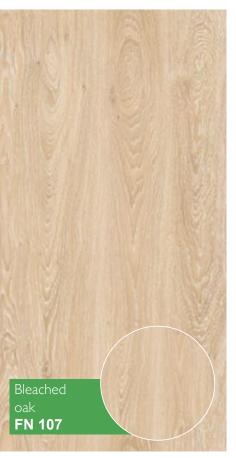

# Classic

## 7 mm / 31 class (AC3)

2

Classic – is a new collection of decors in a fresh and natural colors. It's a perfect balance between price and quality.