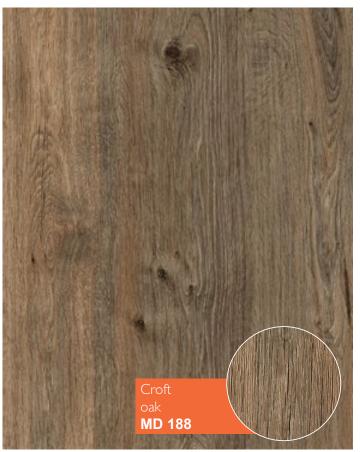

# Authentic

## 10 mm / 32 class (AC4)

Strength and durability; High level of moisture resistance; High level of durability; Simplicity and easy laying.

#### **Advantages**