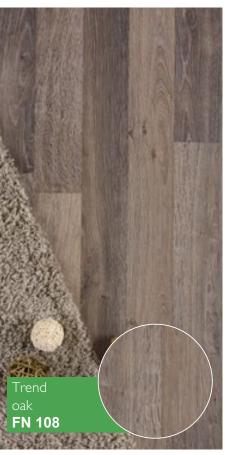

# Classic

## 7 mm / 31 class (AC3)

2

Classic – is a new collection of decors in a fresh and natural colors. It's a perfect balance between price and quality.