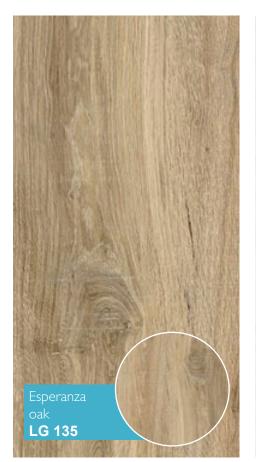

# Legna

## 8 mm / 32 class (AC4)

Combination of classic design with innovative technology. Collection Legna combines with the best qualities of the oak - the nobility of color, durability and high quality.