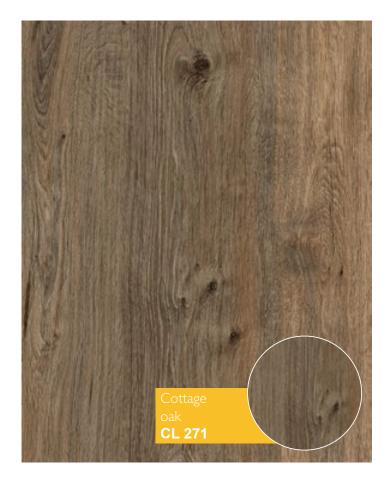

# Classic

## 7 mm / 31 class (AC3)

2

Classic – is a new collection of decors in a fresh and natural colors. It's a perfect balance between price and quality.