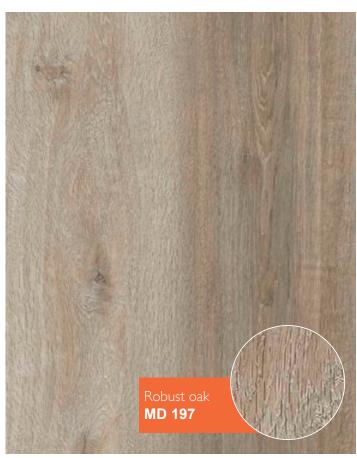

# Legna

## 8 mm / 32 class (AC4)

Combination of classic design with innovative technology. Collection Legna combines with the best qualities of the oak - the nobility of color, durability and high quality.

### **Advantages**