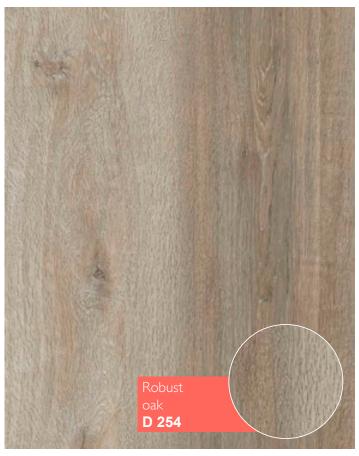

r Nature

## 8 mm / 32 class (AC4)

R.

Natural decors, which corresponds natural shades of wood. Thanks to unique production technology, texture of the wood looks and feels like a natural wood. Collection Floor Nature suits perfectly well with all styles of interior decoration. This is a great choice if you want to have a reliable, environmentally friendly floor of a high quality.













### **Advantages**





























# **Floor Nature**















# Diamond

## 8 mm / 32 class (AC4)

Perfection is available right now with a magnificent laminate Diamond. A distinctive feature of the collection is an exquisite shades that create an atmosphere of beauty and harmony in your house.















### **Advantages**

































# **Diamond**













# Grand

## 8 mm / 32 class (AC4)

Variety of colors of this collection makes it possible to choose the laminate that suits to your personal style. The palette of colors and natural surface structure comply with the latest European trends. Due to the wide range of laminate flooring decors Grand perfectly suits both traditional and modern interiors.













### **Advantages**

























### Laminate plank has following construction



Top layer: high quality surface protection, resistant to wear and scratches.

Decorative paper: each wood species shows its own unique properties and creates a variety of different designs.

Durable base board: resistant to high pressure, made according to standard E1.

Balance paper: protects from moisture and deformation.

# **Gran