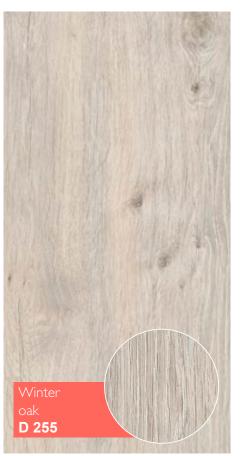

Nature

## 8 mm / 32 class (AC4)

R.

Natural decors, which corresponds natural shades of wood. Thanks to unique production technology, texture of the wood looks and feels like a natural wood. Collection Floor Nature suits perfectly well with all styles of interior decoration. This is a great choice if you want to have a reliable, environmentally friendly floor of a high quality.













### **Advantages**





























# **Floor Nature**















# Diamond

## 8 mm / 32 class (AC4)

Perfection is available right now with a magnificent laminate Diamond. A distinctive feature of the collection is an exquisite shades that create an atmosphere of beauty and harmony in your house.















### **Advantages**

































# **Diamond**













# Grand

## 8 mm / 32 class (AC4)

Variety of colors of this collection makes it possible to choose the laminate that suits to your personal style. The palette of colors and natural surface structure comply with the latest European trends. Due to the wide range of laminate flooring decors Grand perfectly suits both traditional and modern interiors.













### **Advantages**

























### Laminate plank has following construction



Top layer: high quality surface protection, resistant to wear and scratches.

Decorative paper: each wood species shows its own unique properties and creates a variety of different designs.

Durable base board: resistant to high pressure, made according to standard E1.

Balance paper: protects from moisture and deformation.

# **Grand*