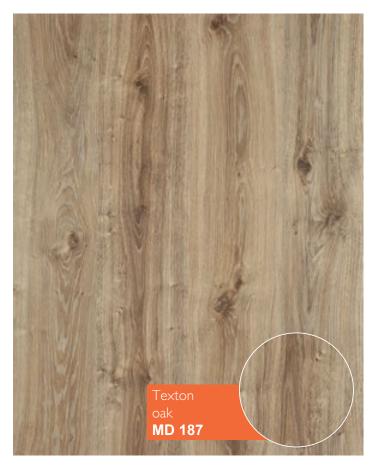

# Elegant

# 10 mm / 33 class (AC5)

Luxurious decors, extra strength, durability and functionality - these are the main features of this collection. Elegant laminate is designed for rooms that are used intensively, with a high load. This long life laminate has 10 mm thickness and will stand in the difficult conditions.

### **Advantages**