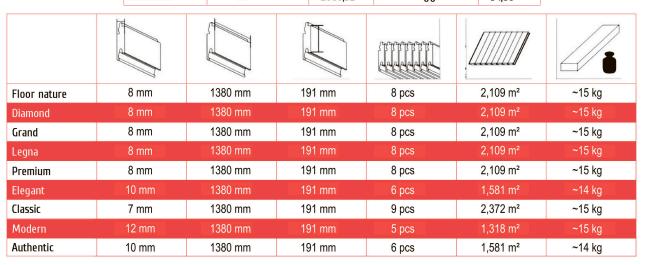

## 7 mm / 31 class (AC3)

2

Classic – is a new collection of decors in a fresh and natural colors. It's a perfect balance between price and quality.

## 8 mm / 32 class (AC4)

R.

Natural decors, which corresponds natural shades of wood. Thanks to unique production technology, texture of the wood looks and feels like a natural wood. Collection Floor Nature suits perfectly well with all styles of interior decoration. This is a great choice if you want to have a reliable, environmentally friendly floor of a high quality.

## 8 mm / 32 class (AC4)

Perfection is available right now with a magnificent laminate Diamond. A distinctive feature of the collection is an exquisite shades that create an atmosphere of beauty and harmony in your house.

## 8 mm / 32 class (AC4)

Variety of colors of this collection makes it possible to choose the laminate that suits to your personal style. The palette of colors and natural surface structure comply with the latest European trends. Due to the wide range of laminate flooring decors Grand perfectly suits both traditional and modern interiors.

## 8 mm / 32 class (AC4)

Combination of classic design with innovative technology. Collection Legna combines with the best qualities of the oak - the nobility of color, durability and high quality.

## 8 mm / 33 class (AC5)

Super strong laminate surface guarantees its owners a long service life. This is the laminate of 33 class, which indicates a high level of durability and possibility to use in commercial premises with an intensive load. Collection is designed in European style.

# 10 mm / 33 class (AC5)

Luxurious decors, extra strength, durability and functionality - these are the main features of this collection. Elegant laminate is designed for rooms that are used intensively, with a high load. This long life laminate has 10 mm thickness and will stand in the difficult conditions.

## 10 mm / 32 class (AC4)

Strength and durability; High level of moisture resistance; High level of durability; Simplicity and easy laying.

## 12 mm / 33 class (AC5)

Strength and durability; High level of moisture resistance; High level of durability; Simplicity and easy laying.