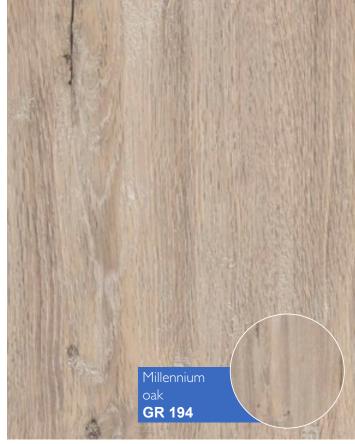

## 8 mm / 32 class (AC4)

Variety of colors of this collection makes it possible to choose the laminate that suits to your personal style. The palette of colors and natural surface structure comply with the latest European trends. Due to the wide range of laminate flooring decors Grand perfectly suits both traditional and modern interiors.

### **Advantages**