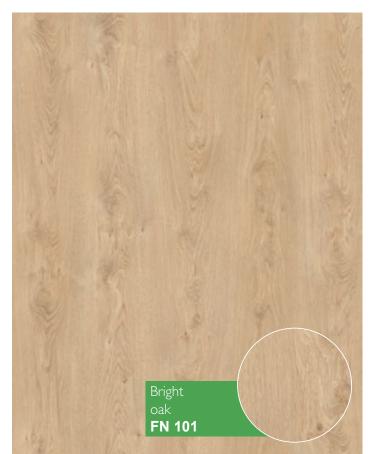

## 8 mm / 32 class (AC4)

R.

Natural decors, which corresponds natural shades of wood. Thanks to unique production technology, texture of the wood looks and feels like a natural wood. Collection Floor Nature suits perfectly well with all styles of interior decoration. This is a great choice if you want to have a reliable, environmentally friendly floor of a high quality.