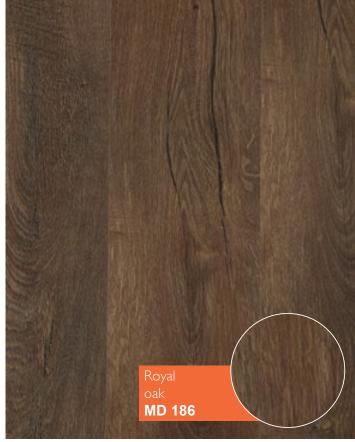

(AC4)

Strength and durability; High level of moisture resistance; High level of durability; Simplicity and easy laying.













#### **Advantages**





























### Laminate plank has following construction



Top layer: high quality surface protection, resistant to wear and scratches.

Decorative paper: each wood species shows its own unique properties and creates a variety of different designs.

Durable base board: resistant to high pressure, made according to standard E1.

Balance paper: protects from moisture and deformation.

## **Authentic**











# Modern

## 12 mm / 33 class (AC5)

Strength and durability; High level of moisture resistance; High level of durability; Simplicity and easy laying.













### **Advantages**































# Modern







































| Name of a collection | Shipping standards  |         | Pallet            |                      |
|----------------------|---------------------|---------|-------------------|----------------------|
|                      | Quantity of Pallets | m²      | Quantity of boxes | Area, m <sup>2</sup> |
| Floor nature         | 22                  | 2783,88 | 60                | 126,54               |
| Diamond              | 22                  | 2783,88 | 60                | 126,54               |
| Grand                | 22                  | 2783,88 | 60                | 126,54               |
| Legna                | 22                  | 2783,88 | 60                | 126,54               |
| Premium              | 22                  | 278