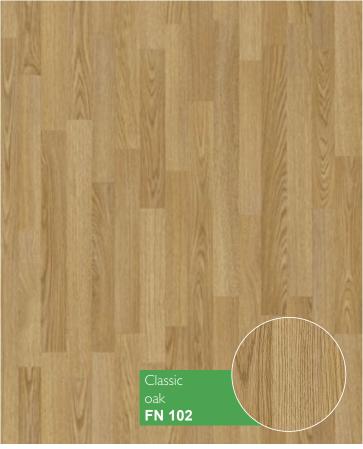

## 7 mm / 31 class (AC3)

2

Classic – is a new collection of decors in a fresh and natural colors. It's a perfect balance between price and quality.