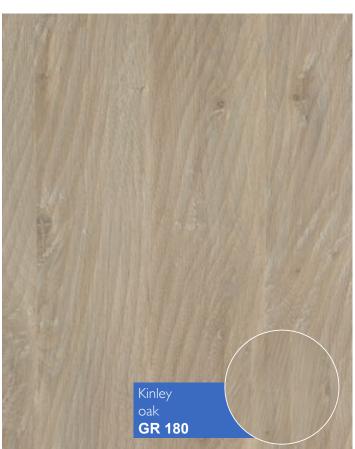

# Grand

## 8 mm / 32 class (AC4)

Variety of colors of this collection makes it possible to choose the laminate that suits to your personal style. The palette of colors and natural surface structure comply with the latest European trends. Due to the wide range of laminate flooring decors Grand perfectly suits both traditional and modern interiors.