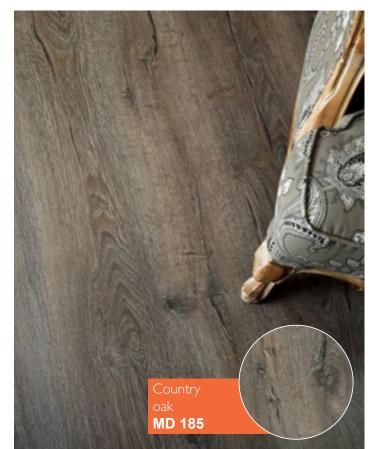

ss (AC4)

Strength and durability; High level of moisture resistance; High level of durability; Simplicity and easy laying.













#### **Advantages**





























### Laminate plank has following construction



Top layer: high quality surface protection, resistant to wear and scratches.

Decorative paper: each wood species shows its own unique properties and creates a variety of different designs.

Durable base board: resistant to high pressure, made according to standard E1.

Balance paper: protects from moisture and deformation.

## **Authentic**











# Modern

## 12 mm / 33 class (AC5)

Strength and durability; High level of moisture resistance; High level of durability; Simplicity and easy laying.













### **Advantages**































# Modern







































| Name of a collection | Shipping standards  |         | Pallet            |                      |
|----------------------|---------------------|---------|-------------------|----------------------|
|                      | Quantity of Pallets | m²      | Quantity of boxes | Area, m <sup>2</sup> |
| Floor nature         | 22                  | 2783,88 | 60                | 126,54               |
| Diamond              | 22                  | 2783,88 | 60                | 126,54               |
| Grand                | 22                  | 2783,88 | 60                | 126,54               |
| Legna                | 22                  | 2783,88 | 60                | 126,54               |
| Premium              | 22                  | 2