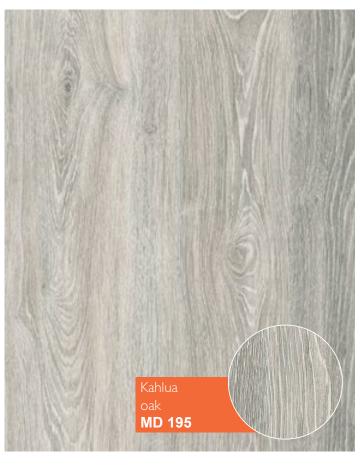

# Modern

## 12 mm / 33 class (AC5)

Strength and durability; High level of moisture resistance; High level of durability; Simplicity and easy laying.

### **Advantages**