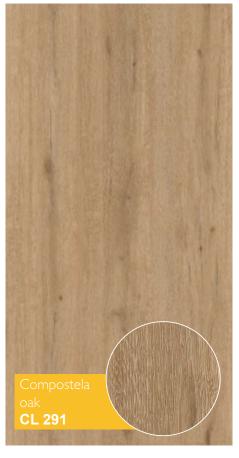

# Floor Nature

## 8 mm / 32 class (AC4)

R.

Natural decors, which corresponds natural shades of wood. Thanks to unique production technology, texture of the wood looks and feels like a natural wood. Collection Floor Nature suits perfectly well with all styles of interior decoration. This is a great choice if you want to have a reliable, environmentally friendly floor of a high quality.

# **Floor Nature**