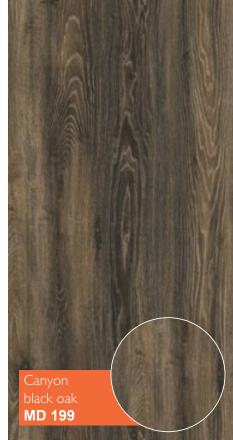

# Diamond

## 8 mm / 32 class (AC4)

Perfection is available right now with a magnificent laminate Diamond. A distinctive feature of the collection is an exquisite shades that create an atmosphere of beauty and harmony in your house.

### **Advantages**