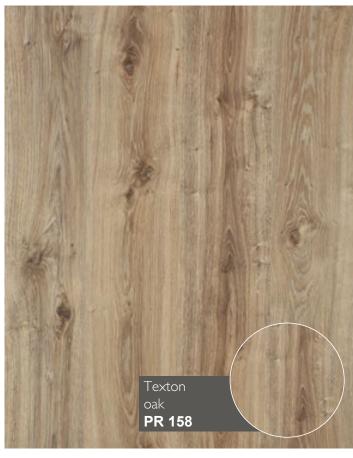

## 8 mm / 33 class (AC5)

Super strong laminate surface guarantees its owners a long service life. This is the laminate of 33 class, which indicates a high level of durability and possibility to use in commercial premises with an intensive load. Collection is designed in European style.

### **Advantages**

# **Premium**

# 8 mm / 33 class (AC5)