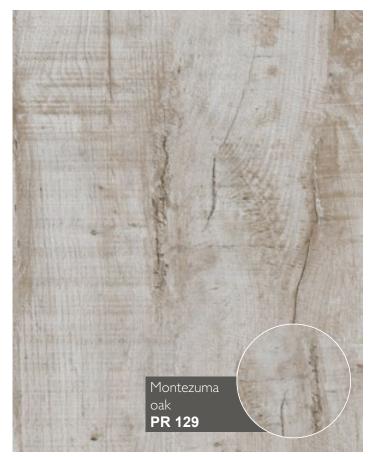

deformation.

# **Grand**















# **Grand**

# 8 mm / 32 class (AC4)











# Legna

## 8 mm / 32 class (AC4)



Combination of classic design with innovative technology. Collection Legna combines with the best qualities of the oak - the nobility of color, durability and high quality.













### **Advantages**





























# Legna

# 8 mm / 32 class (AC4)









# Premium

## 8 mm / 33 class (AC5)



Super strong laminate surface guarantees its owners a long service life. This is the laminate of 33 class, which indicates a high level of durability and possibility to use in commercial premises with an intensive load. Collection is designed in European style.













### **Advantages**

























# **Premium**

# 8 mm / 33 class (AC5)









# Elegant

# 10 mm / 33 class (AC5)



Luxurious decors, extra strength, durability and functionality - these are the main features of this collection. Elegant laminate is designed for rooms that are used intensively, with a high load. This long life laminate has 10 mm thickness and will stand in the difficult conditions.

















### **Advantages**



































# Authentic

## 10 mm / 32 class (AC4)

Strength and durability; High level of moisture resistance; High level of durability; Simplicity and easy laying.













#### **Advantages**





























### Laminate plank has following construction



Top layer: high quality surface protection, resistant to wear and scratches.

Decorative paper: each wood species shows its own uniq