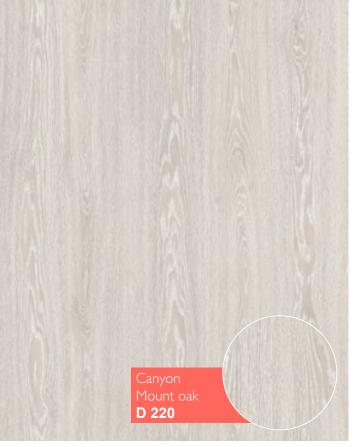

oor Nature

## 8 mm / 32 class (AC4)

R.

Natural decors, which corresponds natural shades of wood. Thanks to unique production technology, texture of the wood looks and feels like a natural wood. Collection Floor Nature suits perfectly well with all styles of interior decoration. This is a great choice if you want to have a reliable, environmentally friendly floor of a high quality.













### **Advantages**





























# **Floor Nature**















# Diamond

## 8 mm / 32 class (AC4)

Perfection is available right now with a magnificent laminate Diamond. A distinctive feature of the collection is an exquisite shades that create an atmosphere of beauty and harmony in your house.















### **Advantages**

































# **Diamond**













# Grand

## 8 mm / 32 class (AC4)

Variety of colors of this collection makes it possible to choose the laminate that suits to your personal style. The palette of colors and natural surface structure comply with the latest European trends. Due to the wide range of laminate flooring decors Grand perfectly suits both traditional and modern interiors.













### **Advantages**

























### Laminate plank has following construction



Top layer: high quality surface protection, resistant to wear and scratches.

Decorative paper: each wood species shows its own unique properties and creates a variety of different designs.

Durable base board: resistant to high pressure, made according to standard E1.

Balance paper: protects from moisture and deformation.

# **Gr