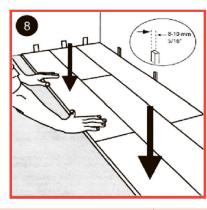

moisture resistance; High level of durability; Simplicity and easy laying.













#### **Advantages**





























### Laminate plank has following construction



Top layer: high quality surface protection, resistant to wear and scratches.

Decorative paper: each wood species shows its own unique properties and creates a variety of different designs.

Durable base board: resistant to high pressure, made according to standard E1.

Balance paper: protects from moisture and deformation.

## **Authentic**











# Modern

## 12 mm / 33 class (AC5)

Strength and durability; High level of moisture resistance; High level of durability; Simplicity and easy laying.













### **Advantages**































# Modern







































| Name of a collection | Shipping standards  |         | Pallet            |                      |
|----------------------|---------------------|---------|-------------------|----------------------|
|                      | Quantity of Pallets | m²      | Quantity of boxes | Area, m <sup>2</sup> |
| Floor nature         | 22                  | 2783,88 | 60                | 126,54               |
| Diamond              | 22                  | 2783,88 | 60                | 126,54               |
| Grand                | 22                  | 2783,88 | 60                | 126,54               |
| Legna                | 22                  | 2783,88 | 60                | 126,54               |
| Premium              | 22                  | 2783,88 | 60                | 126,54