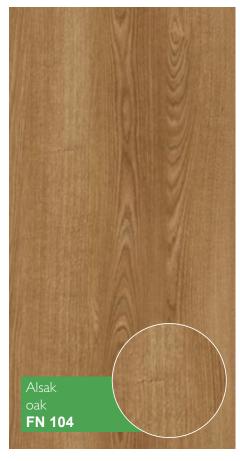

# Classic

## 7 mm / 31 class (AC3)

2

Classic – is a new collection of decors in a fresh and natural colors. It's a perfect balance between price and quality.