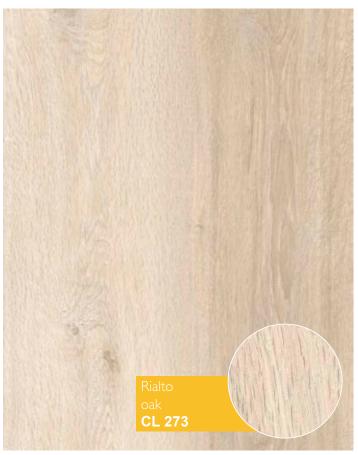

# Classic

## 7 mm / 31 class (AC3)

2

Classic – is a new collection of decors in a fresh and natural colors. It's a perfect balance between price and quality.