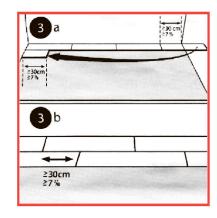

h level of moisture resistance; High level of durability; Simplicity and easy laying.













#### **Advantages**





























### Laminate plank has following construction



Top layer: high quality surface protection, resistant to wear and scratches.

Decorative paper: each wood species shows its own unique properties and creates a variety of different designs.

Durable base board: resistant to high pressure, made according to standard E1.

Balance paper: protects from moisture and deformation.

## **Authentic**











# Modern

## 12 mm / 33 class (AC5)

Strength and durability; High level of moisture resistance; High level of durability; Simplicity and easy laying.













### **Advantages**































# Modern







































| Name of a collection | Shipping standards  |         | Pallet            |                      |
|----------------------|---------------------|---------|-------------------|----------------------|
|                      | Quantity of Pallets | m²      | Quantity of boxes | Area, m <sup>2</sup> |
| Floor nature         | 22                  | 2783,88 | 60                | 126,54               |
| Diamond              | 22                  | 2783,88 | 60                | 126,54               |
| Grand                | 22                  | 2783,88 | 60                | 126,54               |
| Legna                | 22                  | 2783,88 | 60                | 126,54               |
| Premium              | 22                  | 2783,88 | 60                | 126,54