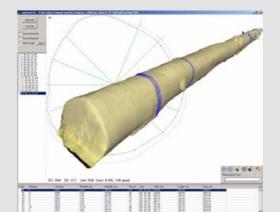

³ of sawn timber

The largest European manufacturer of woodprocessing equipment, i.e. German based company **LINCK** who guarantees sawing tolerances of  $\pm$  0,5 mm, providing as well as perfect sawn timer geometry and highest recovery rates.

Operation hours days per week



Dry kilns supplied by Austrian company MÜHLBÖCK, providing the highest quality of drying with minimum energy consumption.



The amount of investment over 200 mln **Euro** 

The plants main product is the graded KD sawn timber. Two **SPRINGER** sawn timber sorting and stacking lines are grading the sawn timber by quality and dimensions and guarantee a product sortiment in correspondence with the quality demands and standards of any customer.

A MICROTEC quality control system limits the human factor to a minimum.



## **REZULT PRO Technology** Modern technologies

A healthy combination of high-tech state of the art equipment with innovation.

REZULT PRO Quality Absolute control

> A team of international experts providing strict control at all stages of the Manufacturing process. Starting from raw material input ending with the delivery of the final product to the Customer.

REZULT PRO Enterprise Full automation

> One of the most powerful and progressive production lines in Europe equipped with high precision European equipment.

**REZULT PRO Material** High-quality raw materials

All REZULT products are made of Certified

timber only.

REZULT PRO Ecology Exploitation safety

norms and standards.

Safety and ecological properties of products and production units have been officially certified and