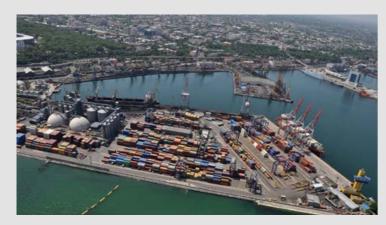

Distance to the Sea port of Odessa 600

km

The distance to the European Union border

315

The Odessa Sea Port is a big international commercial port, Which is situated in the North-West part of the Black Sea. With an annual cargo turnover of 25'585'800 tones the sea port is ranked within the top 3 of all ports situated in the Black sea region.