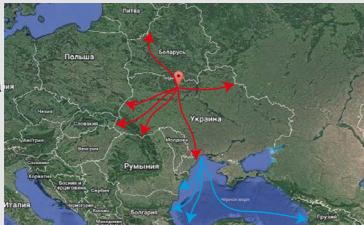

Distance to the Sea port of Odessa 600

km

The distance to the European Union border

315

The Odessa Sea Port is a big international commercial port, Which is situated in the North-West part of the Black Sea. With an annual cargo turnover of 25'585'800 tones the sea port is ranked within the top 3 of all ports situated in the Black sea region.

The connection to the largest railway hub in western Ukraine - Korosten

UHLK connects to one of the largest railway hubs in Western Ukraine – The Korosten railway terminal. The Korosten railway terminal is one of the most important railway junctions of the South Western railway network/ system.

UHLK is situated close to the main highway which connects Europe and Asia - E373

| Sawn timber                                                                | Planed boards and beams<br>(II half of 2017) | Laminated products<br>(II half of 2017) |
|----------------------------------------------------------------------------|----------------------------------------------|-----------------------------------------|
| natural moisture content (GREEN)                                           | S4S                                          | Cross laminated                         |
| Kiln Dried (KD) (Kiln dried up to transport or furniture moisture content) | Profiled                                     | DuoLam                                  |
|                                                                            |                                              | TrioLam                                 |
|                                                                            |                                              | FingerJointed                           |