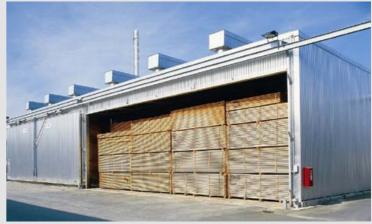

## STAND ON OUALITY

The largest wood processing project in Ukraine was founded March 2015, by Kiev based UHLK- Ukrainian Sawmill Holding Company and will produce high quality sawn timber under the brand name REZULT.

Plant Area

36
hectare

With an annual input of 1,2 mln m³ of pine logs and a capacity of 660,000 m³ of sawn timber, the in Korosten, Zhytomyr region, located Sawmill will be among the largest sawmill enterprises in Eastern Europe.