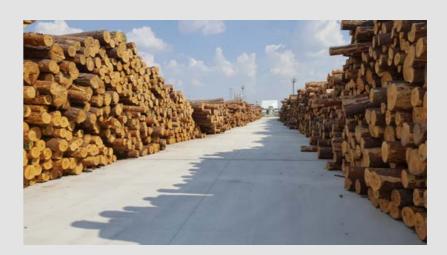

Plant Area

36
hectare

With an annual input of 1,2 mln m³ of pine logs and a capacity of 660,000 m³ of sawn timber, the in Korosten, Zhytomyr region, located Sawmill will be among the largest sawmill enterprises in Eastern Europe.

Annual input of 1,2 mln
m³ of pine logs

Saw line annual capacity
660 000

m³ of sawn timber

700 000 m³ of sawn lumber

Planing mill annual capacity

670 000

m³ of sawn timber

The largest European manufacturer of woodprocessing equipment, i.e. German based company **LINCK** who guarantees sawing tolerances of  $\pm$  0,5 mm, providing as well as perfect sawn timer geometry and highest recovery rates.