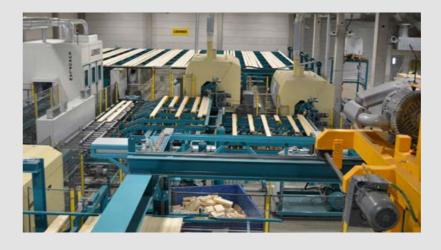

Annual input of 1,2 mln
m³ of pine logs

Saw line annual capacity
660 000

m³ of sawn timber

700 000 m³ of sawn lumber

Planing mill annual capacity

670 000

m³ of sawn timber

The largest European manufacturer of woodprocessing equipment, i.e. German based company **LINCK** who guarantees sawing tolerances of  $\pm$  0,5 mm, providing as well as perfect sawn timer geometry and highest recovery rates.

Operation hours days per week

Dry kilns supplied by Austrian company MÜHLBÖCK, providing the highest quality of drying with minimum energy consumption.

The amount of investment over 200 mln **Euro** 

The plants main product is the graded KD sawn timber. Two **SPRINGER** sawn timber sorting and stacking lines are grading the sawn timber by quality and dimensions and guarantee a product sortiment in correspondence with the quality demands and standards of any customer.

A MICROTEC quality control system limits the human factor to a minimum.