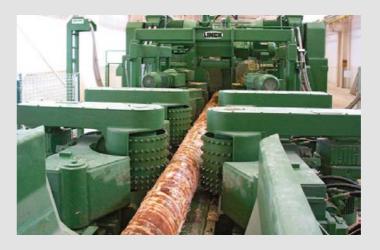

Annual input of 1,2 mln
m³ of pine logs

Saw line annual capacity
660 000

m³ of sawn timber

700 000 m³ of sawn lumber

Planing mill annual capacity

670 000

m³ of sawn timber

The largest European manufacturer of woodprocessing equipment, i.e. German based company **LINCK** who guarantees sawing tolerances of  $\pm$  0,5 mm, providing as well as perfect sawn timer geometry and highest recovery rates.

A MICROTEC quality control system limits the human factor to a minimum.