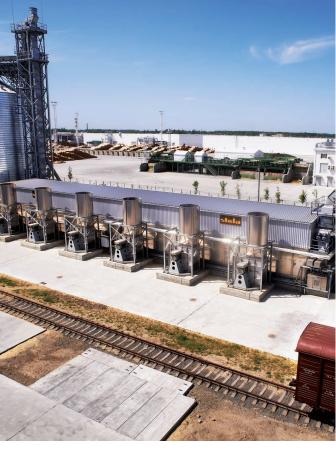

#### PRODUCTION CAPACITY

The volume of production is stable and provides a guarantee to our customers in planning the amount of purchases. The production capacity of the plant is 140 thousand tons per year. The production has modern equipment from leading manufacturers: the process of drying sawdust occurs on Stela's equipment, granulation on CPM equipment, packaging on Roboteh packaging line, all automation processes are based on the management of Siemens, Schneider Electric.

Drying of pellets is carried out on belt dryer mmStela 22 t /hour 45%-10% MC