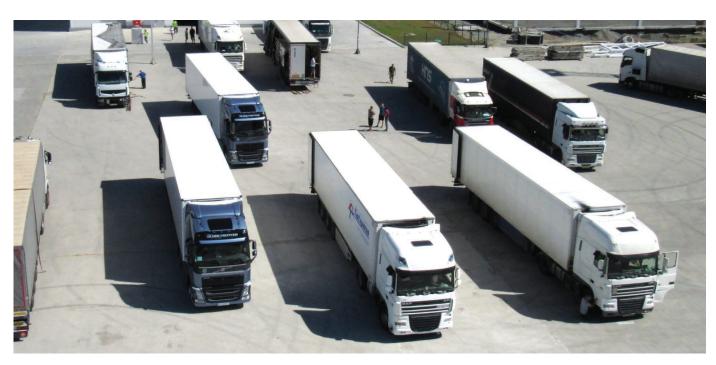

## Loading of fuel pellets

### **Loading standards**

Transport types:

- Truck;
- 40 feet containers on truck / rail.

### **Loading weight:**

Truck, 15 kg: 21 pallet/70 sacks - 22.05

Net/22.68 tons Gross;

Truck Big Bag: 20 pcs (1.1t) - 22.00 tons Net

22.06 tons Gross;

40 feet container, 15 kg: 24 pellet/75

sacks - 27.00 tons Net/27.72 tons Gross;