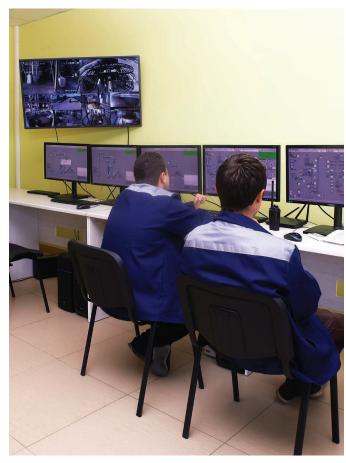

#### **QUALITY CONTROL**

For constant quality control and compliance of the manufactured product parameters, the plant has its own laboratory equipped with modern specialized equipment from the BEA Institute of Bioenergy, Austria (BEA Institut für Bionenegie GmbH). Pellets are manufactured in accordance with the requirements of EN Plus standard, quality class A1 and FSC supply chain certification standard.

#### PRODUCTION CAPACITY

The volume of production is stable and provides a guarantee to our customers in planning the amount of purchases. The production capacity of the plant is 140 thousand tons per year. The production has modern equipment from leading manufacturers: the process of drying sawdust occurs on Stela's equipment, granulation on CPM equipment, packaging on Roboteh packaging line, all automation processes are based on the management of Siemens, Schneider Electric.

#### **COMPANY**

REZULT wood pellets – the brand of Korosten pelletizing plant, thelargest producer of fuel pellets in Ukraine. The production site is located in the city of Korosten (11506), Zhytomir region, on the main road Kyiv-Warsaw (E373). The distance to the border with EU countries – 315 km, to the seaport of Odessa – 600km. The plant has its own railroad access to the railway station (code 346308). Our suitable location allows us to deliver products to major Europeanconsumers of alternative fuels, as well as anywhere in the world.