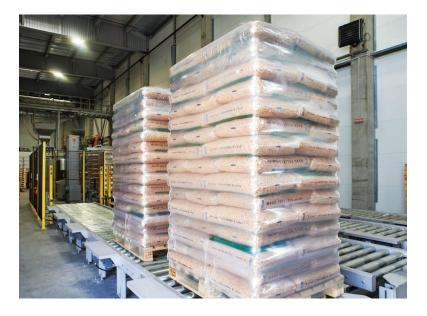

## **Packing**

- 70/75 bags are packed on a pallet of 1150\*950\*145 mm;
- Pallet is covered with sheet cardboard 1150\*950 mm;

- The bags are covered with polyethylen sheet of 1800\*1800 mm;
- Packaging is stretched with a film;
- Net weight of Euro pallet 1,050/1,125;
- Logo upon customer's request