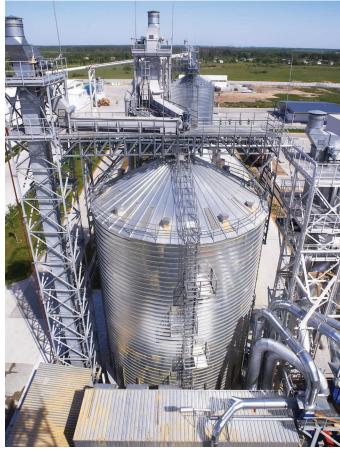

#### PRODUCTION CAPACITY

The volume of production is stable and provides a guarantee to our customers in planning the amount of purchases. The production capacity of the plant is 140 thousand tons per year. The production has modern equipment from leading manufacturers: the process of drying sawdust occurs on Stela's equipment, granulation on CPM equipment, packaging on Roboteh packaging line, all automation processes are based on the management of Siemens, Schneider Electric.