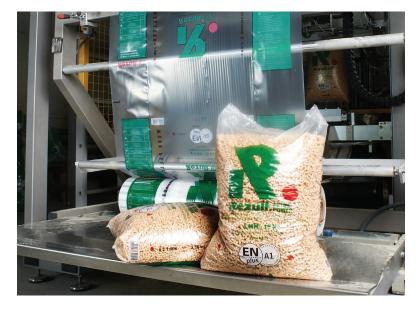

#### **QUALITY CONTROL**

For constant quality control and compliance of the manufactured product parameters, the plant has its own laboratory equipped with modern specialized equipment from the BEA Institute of Bioenergy, Austria (BEA Institut für Bionenegie GmbH). Pellets are manufactured in accordance with the requirements of EN Plus standard, quality class A1 and FSC supply chain certification standard.

## Actual characteristics of the fuel pellets

LENGTH

MOISTURE

ASH CONTENT

6 ± 1 mm

 $3,15 \le L \le 40,00 \text{ mm}$ 

≤ 10,0 w-%

 $\leq$  0,30 w-%