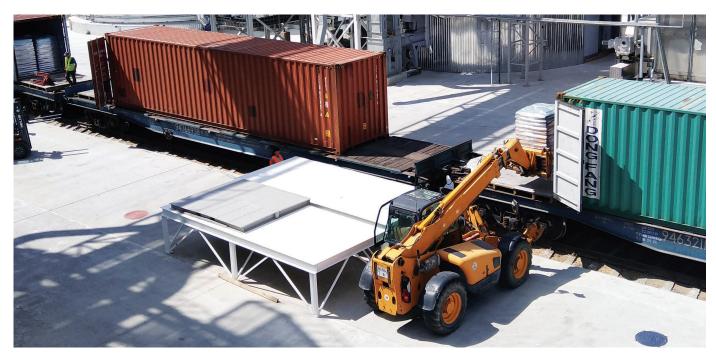

## Loading of fuel pellets

### **Loading standards**

Transport types:

- Truck;
- 40 feet containers on truck / rail.