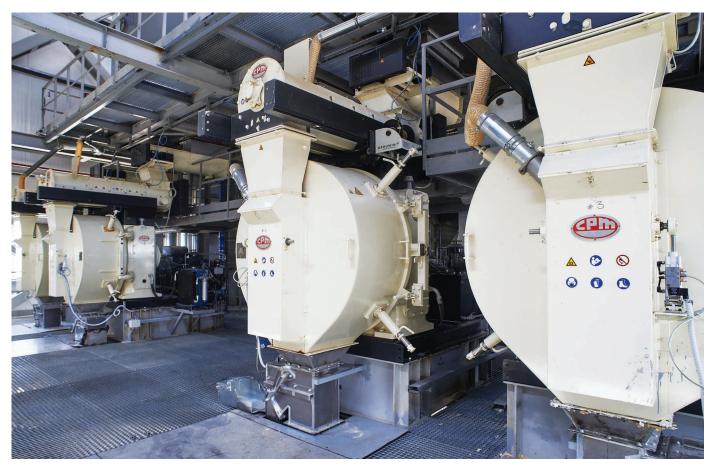

#### PRODUCTION CAPACITY

The volume of production is stable and provides a guarantee to our customers in planning the amount of purchases. The production capacity of the plant is 140 thousand tons per year. The production has modern equipment from leading manufacturers: the process of drying sawdust occurs on Stela's equipment, granulation on CPM equipment, packaging on Roboteh packaging line, all automation processes are based on the management of Siemens, Schneider Electric.

## **REZULT Quality**

Granulation is carried out on CPM equipment: two granulation line this four press machine with a capacity of 5 tons per hour each and with total production capacity of 20 tons per hour.