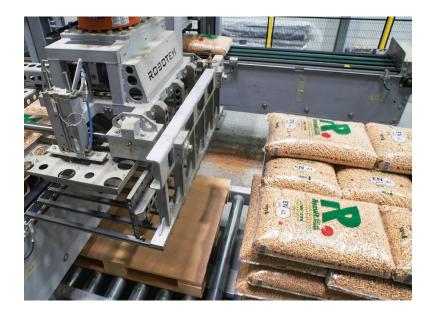

## **Packing**

- 70/75 bags are packed on a pallet of 1150\*950\*145 mm;
- Pallet is covered with sheet cardboard 1150\*950 mm;

- The bags are covered with polyethylen sheet of 1800\*1800 mm;
- Packaging is stretched with a film;
- Net weight of Euro pallet 1,050/1,125;
- Logo upon customer's request