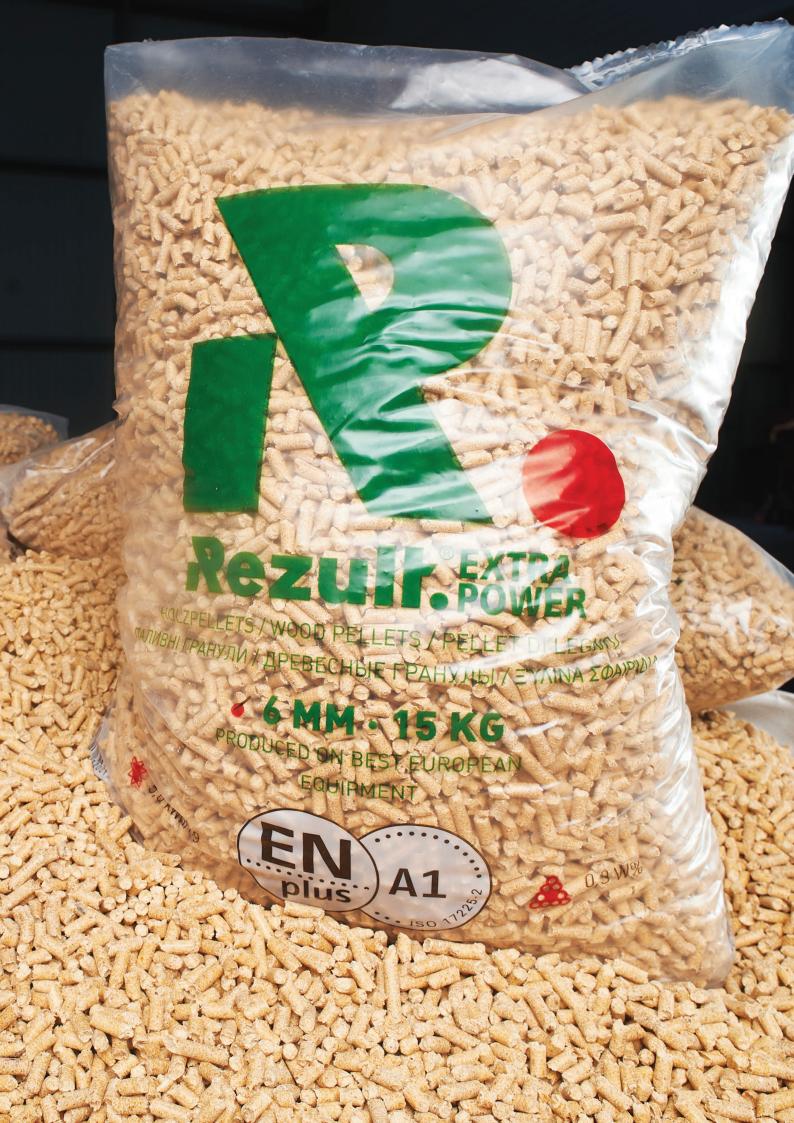

## Actual characteristics of the fuel pellets

LENGTH

MOISTURE

ASH CONTENT

6 ± 1 mm

 $3,15 \le L \le 40,00 \text{ mm}$ 

≤ 10,0 w-%

 $\leq$  0,30 w-%

MECHANICAL DURABILITY

 $\geq$  98,0 w-%

**FINES** 

≤0,5 w-%

NET CALORIFIC VALUE

VALUE

≥4,6 kWh/kg

BULK DENSITY

 $600 \le BD \le 750 \text{ kg/m}^3$ 