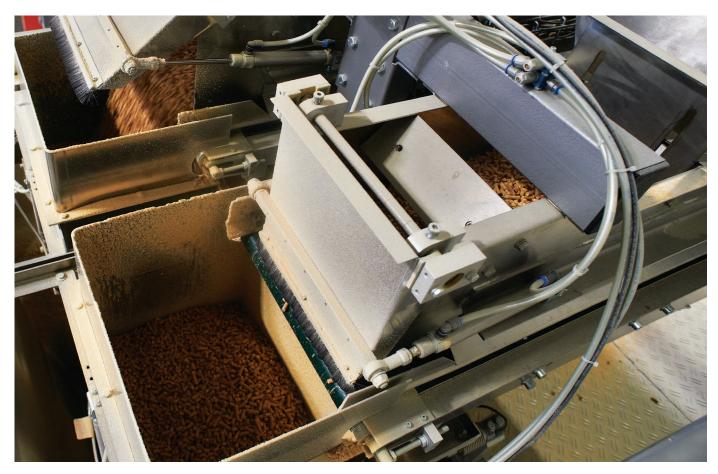

## **REZULT Quality**

Granulation is carried out on CPM equipment: two granulation line this four press machine with a capacity of 5 tons per hour each and with total production capacity of 20 tons per hour.