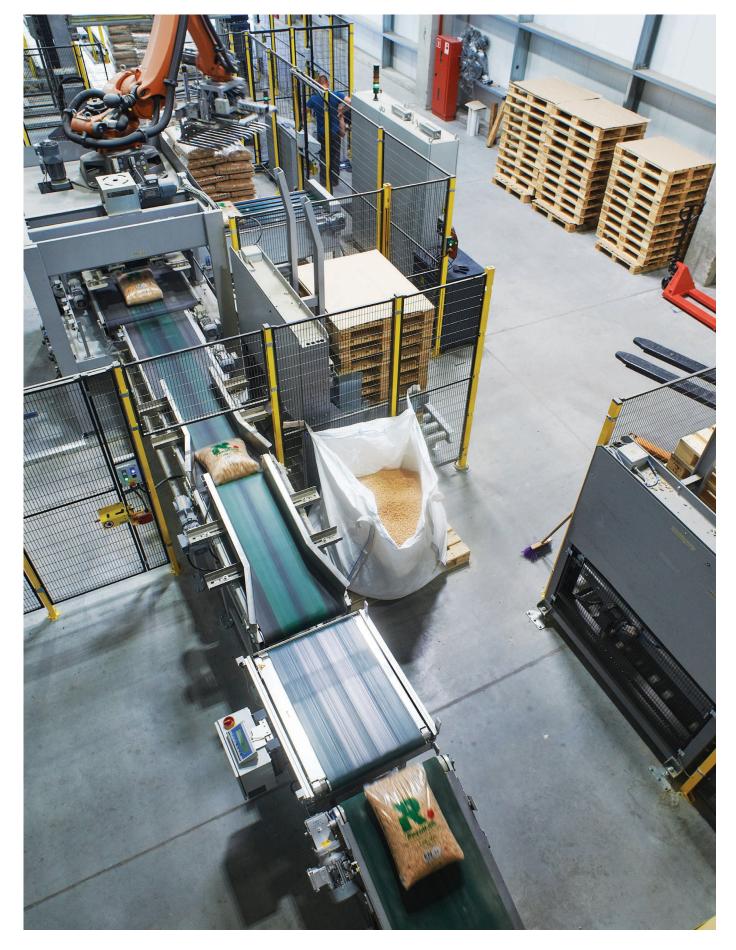

#### PRODUCTION CAPACITY

The volume of production is stable and provides a guarantee to our customers in planning the amount of purchases. The production capacity of the plant is 140 thousand tons per year. The production has modern equipment from leading manufacturers: the process of drying sawdust occurs on Stela's equipment, granulation on CPM equipment, packaging on Roboteh packaging line, all automation processes are based on the management of Siemens, Schneider Electric.

## **Packing**

- 70/75 bags are packed on a pallet of 1150\*950\*145 mm;
- Pallet is covered with sheet cardboard 1150\*950 mm;

- The bags are covered with polyethylen sheet of 1800\*1800 mm;
- Packaging is stretched with a film;
- Net weight of Euro pallet 1,050/1,125;
- Logo upon customer's request

## Big bag packing scheme:

Polypropylene bag with density 130 g/m

- 1000\*1000\*1700 mm net weight 1.1t.
- 1000\*1000\*1800 mm net weight 1.25t.