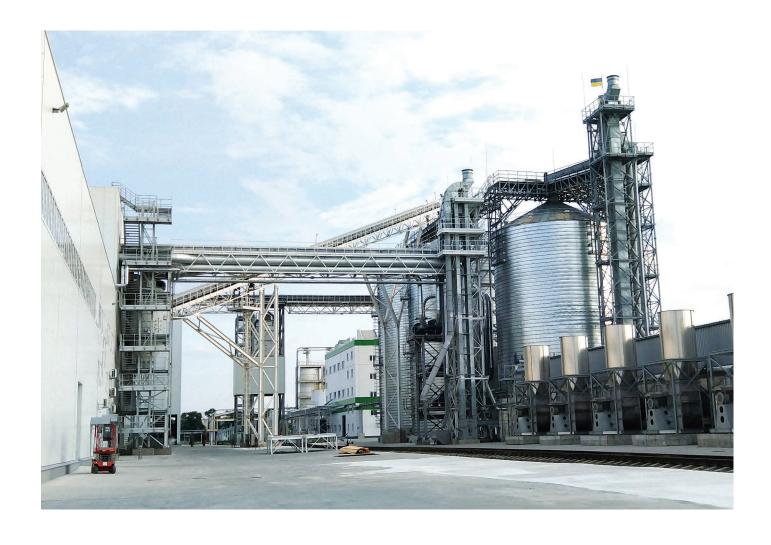

#### **COMPANY**

REZULT wood pellets – the brand of Korosten pelletizing plant, thelargest producer of fuel pellets in Ukraine. The production site is located in the city of Korosten (11506), Zhytomir region, on the main road Kyiv-Warsaw (E373). The distance to the border with EU countries – 315 km, to the seaport of Odessa – 600km. The plant has its own railroad access to the railway station (code 346308). Our suitable location allows us to deliver products to major Europeanconsumers of alternative fuels, as well as anywhere in the world.

Raw material for the production of pellet is sawdust from the cutting of debarked wood (100% coniferous) by Ukrainian Holding Sawmill LLC operating on the equipment of the top German companies in this industry like: HOLTEC, LINCK, SPRINGER etc. The sawdust gets into silo storage 2180 m directly from the cutting with a help of Vecoplan conveyor 400m /h.