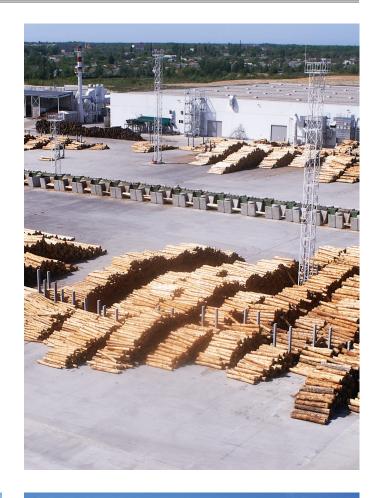

#### **COMPANY**

REZULT wood pellets – the brand of Korosten pelletizing plant, thelargest producer of fuel pellets in Ukraine. The production site is located in the city of Korosten (11506), Zhytomir region, on the main road Kyiv-Warsaw (E373). The distance to the border with EU countries – 315 km, to the seaport of Odessa – 600km. The plant has its own railroad access to the railway station (code 346308). Our suitable location allows us to deliver products to major Europeanconsumers of alternative fuels, as well as anywhere in the world.

Raw material for the production of pellet is sawdust from the cutting of debarked wood (100% coniferous) by Ukrainian Holding Sawmill LLC operating on the equipment of the top German companies in this industry like: HOLTEC, LINCK, SPRINGER etc. The sawdust gets into silo storage 2180 m directly from the cutting with a help of Vecoplan conveyor 400m /h.